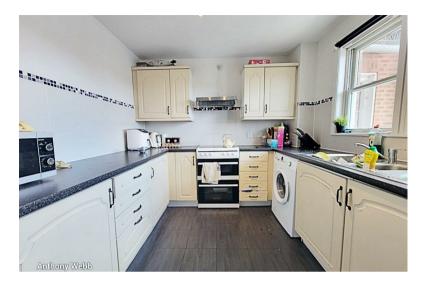

The apartment features a secure communal entrance with entry phone system, a very generous living/dining room with Juliette balcony, two good size double bedrooms, fitted kitchen, modern bathroom, laminate/tiled floors, double glazing, electric heating and space to park one car.